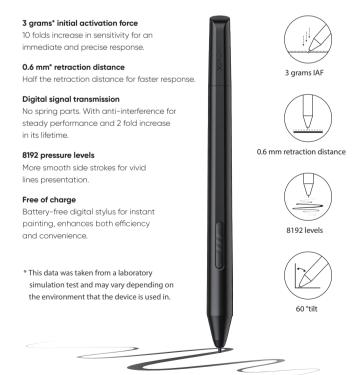

# X3 smart chip stylus, sparks more creativity under your brush

POWERD BY

The stylus flows faster than your inspiration.

3 grams\* IAF and 0.6 mm\* retraction distance for faster response.

No spring parts. With anti-interference for steady performance. Digital signal transmission, double\* the life span