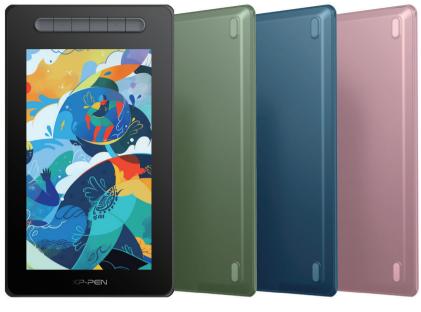

## 4 trendy vibrant colors, pick yours

4 Trendy colors for your choice. Every of them is selected, to express the real you.

Color yourself, showcase your personalities in