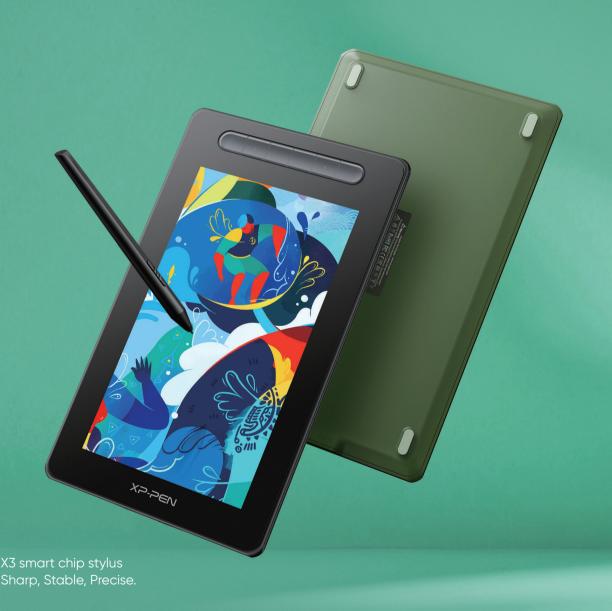

Artist 10 Drawing Display (2nd Gen)

# New Artist, innovative drawing display with X3 chip stylus

# X3 smart chip stylus, sparks more creativity under your brush

POWERD BY

The stylus flows faster than your inspiration.

3 grams\* IAF and 0.6 mm\* retraction distance for faster response.

No spring parts. With anti-interference for steady performance. Digital signal transmission, double\* the life span