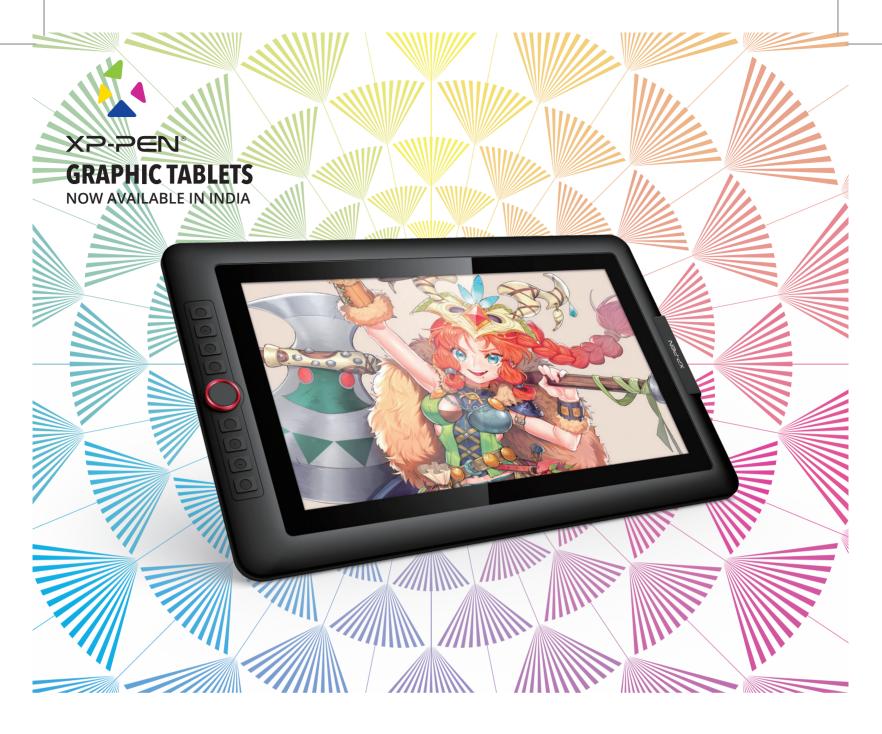

## Artist 15.6 Pro Professional Display Makes Masterpieces.

- Supports 60 degrees of tilt function, allowing it to easily and quickly sense the gesture movement of the stylus to ensure accurate imitation of a real tilting brush effect, delivering smoother and more natural transition between lines and strokes.
- ► The 15.6 inch full-laminated IPS Display pairs a superb color accuracy of 90% Adobe® RGB (120% sRGB) with 178 degrees of visual angle and delivers rich colors, vivid images, and dazzling details in wider view.
- The innovative Red Dial interface, breaking through the traditional pen display design and built for a smooth workflow and optimal efficiency. Features 8 fully customizable shortcut keys and puts more customization options at your fingertips.
- Get the full power of a pen display in a portable sleek, smart designed 15.6 Pro, and draw and create anything creatively, naturally, and intuitively on the go.