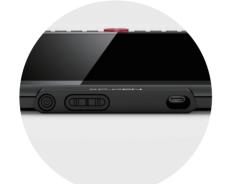

Drawing flerent

www.xp-pen.com

| Product Dimension   | 443 x 280 x 12.6 mm       |             |
|---------------------|---------------------------|-------------|
| Active Area         | 344.16 x 193.59 mm        |             |
| Thickness           | 11 mm                     |             |
| Shortcut Keys       | 8                         |             |
| Roller Wheel        | 1                         |             |
| Pen                 | P05 Battery-free Pen      |             |
| Pen Pressure        | 8192 levels               |             |
| Tilt                | 60 degrees                |             |
| Report Rate         | ≥ 200 RPS                 |             |
| Display Resolution  | 1920 (H)*1080(V) pixels   |             |
| Display Color Gamut | 90% Adobe® RGB, 120% sRGB |             |
| Resolution          | 5080 LPI                  |             |
| Visual Angle        | 178°                      |             |
| Input Device        | USB                       |             |
| Supply Voltage      | DC 5V                     |             |
| Reading Height      | 10mm                      |             |
| Accuracy            | ±0.1inch(center)          |             |
| Color               | Black+Red Dial            |             |
|                     | <del></del>               | <del></del> |