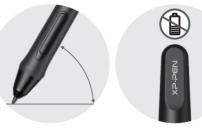

## Artist 15.6 Pro Professional Display Makes Masterpieces.

- Supports 60 degrees of tilt function, allowing it to easily and quickly sense the gesture movement of the stylus to ensure accurate imitation of a real tilting brush effect, delivering smoother and more natural transition between lines and strokes.
- ► The 15.6 inch full-laminated IPS Display pairs a superb color accuracy of 90% Adobe® RGB (120% sRGB) with 178 degrees of visual angle and delivers rich colors, vivid images, and dazzling details in wider view.
- The innovative Red Dial interface, breaking through the traditional pen display design and built for a smooth workflow and optimal efficiency. Features 8 fully customizable shortcut keys and puts more customization options at your fingertips.
- Get the full power of a pen display in a portable sleek, smart designed 15.6 Pro, and draw and create anything creatively, naturally, and intuitively on the go.

## Multi-function Pen Holder -

Tilt

The multi-function Pen Holder keeps your pen and pen nibs safe, and doubles as a pen stand or pen holder.