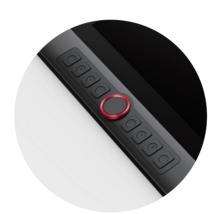

## Artist 15.6 Pro Professional Display Makes Masterpieces.

- Supports 60 degrees of tilt function, allowing it to easily and quickly sense the gesture movement of the stylus to ensure accurate imitation of a real tilting brush effect, delivering smoother and more natural transition between lines and strokes.
- ► The 15.6 inch full-laminated IPS Display pairs a superb color accuracy of 90% Adobe® RGB (120% sRGB) with 178 degrees of visual angle and delivers rich colors, vivid images, and dazzling details in wider view.
- The innovative Red Dial interface, breaking through the traditional pen display design and built for a smooth workflow and optimal efficiency. Features 8 fully customizable shortcut keys and puts more customization options at your fingertips.
- Get the full power of a pen display in a portable sleek, smart designed 15.6 Pro, and draw and create anything creatively, naturally, and intuitively on the go.

Drawing flerent

www.xp-pen.com

| Product Dimension   | 443 x 280 x 12.6 mm       |             |
|---------------------|---------------------------|-------------|
| Active Area         | 344.16 x 193.59 mm        |             |
| Thickness           | 11 mm                     |             |
| Shortcut Keys       | 8                         |             |
| Roller Wheel        | 1                         |             |
| Pen                 | P05 Battery-free Pen      |             |
| Pen Pressure        | 8192 levels               |             |
| Tilt                | 60 degrees                |             |
| Report Rate         | ≥ 200 RPS                 |             |
| Display Resolution  | 1920 (H)*1080(V) pixels   |             |
| Display Color Gamut | 90% Adobe® RGB, 120% sRGB |             |
| Resolution          | 5080 LPI                  |             |
| Visual Angle        | 178°                      |             |
| Input Device        | USB                       |             |
| Supply Voltage      | DC 5V                     |             |
| Reading Height      | 10mm                      |             |
| Accuracy            | ±0.1inch(center)          |             |
| Color               | Black+Red Dial            |             |
|                     | <del></del>               | <del></del> |