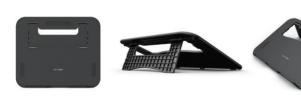

## Accessories

One-click toggle

Battery-free

AC 41 Easy-to-use Stand -

The AC 41 stand is built to prevent shaking or sliding as well as relieve eye fatigue and hand stiffness.

## Multi-function Pen Holder -

Tilt

The multi-function Pen Holder keeps your pen and pen nibs safe, and doubles as a pen stand or pen holder.