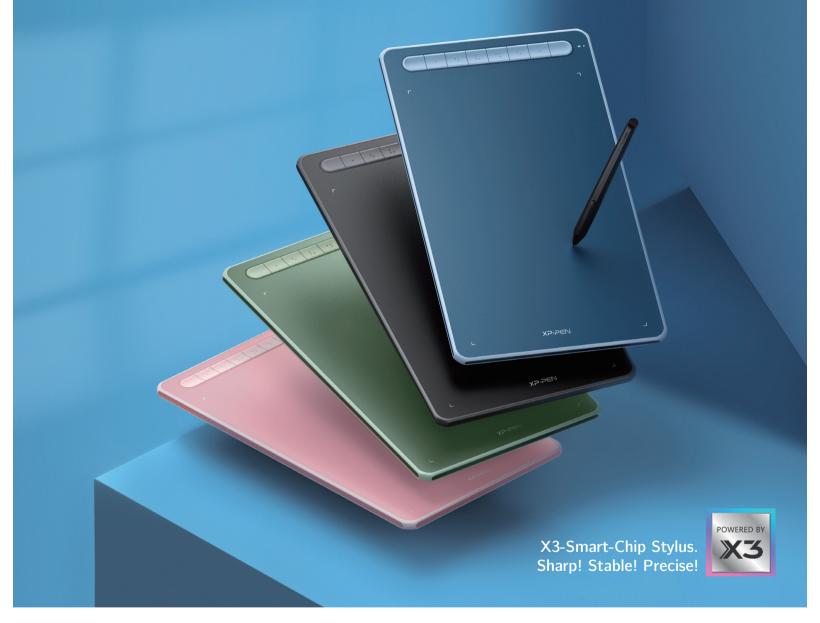

## Full 360°, all-round protection. Two-shot molding.

The pen tablet is constructed through a two-shot molding process and is available in four colors. It has a smooth and delicate-looking surface with an appealing form and naturally rounded edges.