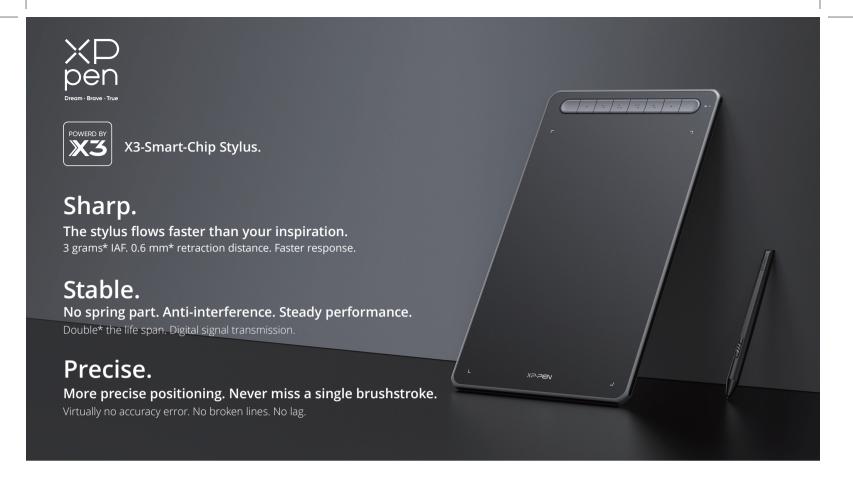

## X3-Smart-Chip Stylus. Capture your originality anytime.

Comparable to the drawing experience of a pencil, the new X3-Smart-Chip Stylus has an almost-fixed tip that provides a higher sensitivity to light strokes.