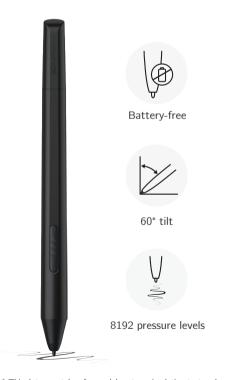

#### X3 Elite stylus

<sup>\*</sup> This data was taken from a laboratory simulation test and may vary depending on the environment that the device is used in.