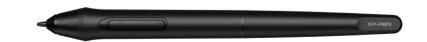

| DC 5V                                         |
| USB Interface         | USB-C                                         |
| Radio Frequency (RF)  | 2.4 GHz                                       |
| Transmission Distance | Max.10m                                       |
| Battery               | 1000mAh/ 3.7V (lithium battery)               |
| Charging Time         | 2h                                            |
| Work Time             | ≥10h                                          |
| Standby Time          | ≥15 days                                      |
| Compatibility         | Windows® 10/8/7, Mac OS X® 10.10 (and higher) |
|                       | Android 6.0 (and higher)                      |

## **Accessories**







Battery-free

Tilt

8,192 Levels

### P05D Stylus