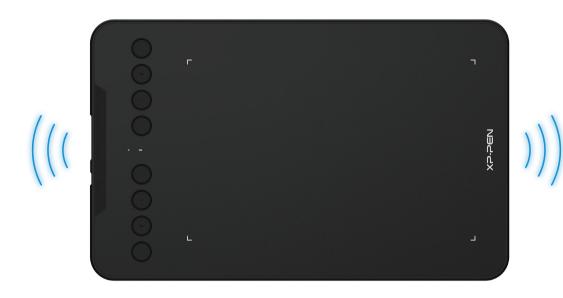

# **Specifications**

| Dimensions            | 260.2 × 162.2 × 9.3mm                         |
|-----------------------|-----------------------------------------------|
| Active Area           | 177.8 x 111.1mm                               |
| Net Weight            | 330g                                          |
| Pen                   | Battery-free stylus                           |
| Tilt                  | 60 degrees                                    |
| Pressure Sensitivity  | 8192 levels                                   |
| Shortcut Keys         | 8                                             |
| Resolution            | 5080LPI                                       |
| Report Rate           | ≧220RPS                                       |
| Reading Height        | 10mm                                          |
| Supply Voltage        | DC 5V                                         |
| USB Interface         | USB-C                                         |
| Radio Frequency (RF)  | 2.4 GHz                                       |
| Transmission Distance | Max.10m                                       |
| Battery               | 1000mAh/ 3.7V (lithium battery)               |
| Charging Time         | 2h                                            |
| Work Time             | ≥10h                                          |
| Standby Time          | ≥15 days                                      |
| Compatibility         | Windows® 10/8/7, Mac OS X® 10.10 (and higher) |
|                       | Android 6.0 (and higher)                      |