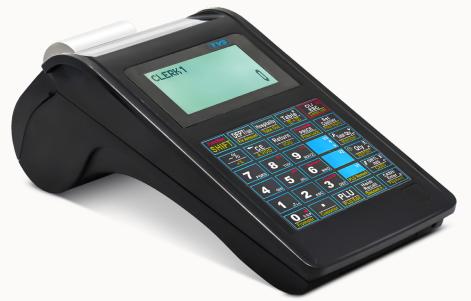

## POTTABLE ECR

GPP

Ethernet Interface to support KOT function

JAYANTI

1500 bills can be printed on a single charge

High printing speed up to 150mm/s Easy - loading of paper roll

Super tiny and portable with unique front paper-out Loading

Power saving - When idle, the system switches to sleep mode

Pen Drive Slot Support

TargetedImage: CaféImage: Café</