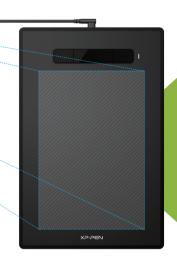

## **Supports** connection with Android tablets and mobile phones.

Works in vertical screen mode only. Not all Android devices can support the XP-Pen tablet.

PH2 Stylus for Star G960S Plus

Digital eraser

## Specifications

| Dimensions           |                                             |  | 319.5x209.5x10mm         |
|----------------------|---------------------------------------------|--|--------------------------|
| Active area          |                                             |  | 9x6 inch (228.8x152.6mm) |
| Pen                  |                                             |  | Battery-free Stylus      |
| Tilt                 |                                             |  | 60 Degrees               |
| Pressure Sensitivity |                                             |  | 8,192 Leve <b>l</b> s    |
| Shortcut keys        |                                             |  | 4                        |
| Accuracy             |                                             |  | ±0.4mm(Center)           |
| Reading height       |                                             |  | 10mm                     |
| Input                |                                             |  | USB                      |
| Compatibility        | Windows®7/8/10, Mac OS X® 10.10 and higher, |  |                          |