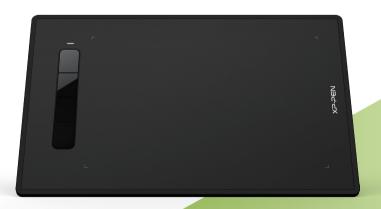

## Stay creative at a new level.

- ► The XP-Pen Star G960S/Star G960S Plus comes with a 9 x 6 inch working area, offering you more space and more freedom to express your creative ideas.
- Features four customizable shortcut keys, allowing you to tailor your shortcuts to your preferences and create with maximum convenience and efficiency.
- ➤ The Battery-free stylus supports up to 60 degrees of tilt function to enable a natural and smooth tilt brush effect, bringing you a familiar writing and drawing experience.
- Works with common Microsoft Office software like Word, PowerPoint, OneNote, and more. It supports digital inking in Microsoft Office, allowing you to simultaneously write with ink and visually present your handwritten notes and signature–ideal for your paperless office or online teaching needs.

## Specifications

| Dimensions           |                                             |  | 319.5x209.5x10mm         |
|----------------------|---------------------------------------------|--|--------------------------|
| Active area          |                                             |  | 9x6 inch (228.8x152.6mm) |
| Pen                  |                                             |  | Battery-free Stylus      |
| Tilt                 |                                             |  | 60 Degrees               |
| Pressure Sensitivity |                                             |  | 8,192 Leve <b>l</b> s    |
| Shortcut keys        |                                             |  | 4                        |
| Accuracy             |                                             |  | ±0.4mm(Center)           |
| Reading height       |                                             |  | 10mm                     |
| Input                |                                             |  | USB                      |
| Compatibility        | Windows®7/8/10, Mac OS X® 10.10 and higher, |  |                          |