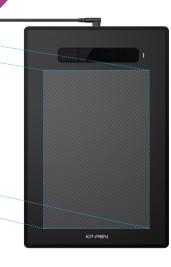

## Stay creative at a new level.

- ► The XP-Pen Star G960S/Star G960S Plus comes with a 9 x 6 inch working area, offering you more space and more freedom to express your creative ideas.
- Features four customizable shortcut keys, allowing you to tailor your shortcuts to your preferences and create with maximum convenience and efficiency.
- ➤ The Battery-free stylus supports up to 60 degrees of tilt function to enable a natural and smooth tilt brush effect, bringing you a familiar writing and drawing experience.
- Works with common Microsoft Office software like Word, PowerPoint, OneNote, and more. It supports digital inking in Microsoft Office, allowing you to simultaneously write with ink and visually present your handwritten notes and signature–ideal for your paperless office or online teaching needs.

## Specifications

| Dimensions           |                                             |  | 319.5x209.5x10mm         |
|----------------------|---------------------------------------------|--|--------------------------|
| Active area          |                                             |  | 9x6 inch (228.8x152.6mm) |
| Pen                  |                                             |  | Battery-free Stylus      |
| Tilt                 |                                             |  | 60 Degrees               |
| Pressure Sensitivity |                                             |  | 8,192 Leve <b>l</b> s    |
| Shortcut keys        |                                             |  | 4                        |
| Accuracy             |                                             |  | ±0.4mm(Center)           |
| Reading height       |                                             |  | 10mm                     |
| Input                |                                             |  | USB                      |
| Compatibility        | Windows®7/8/10, Mac OS X® 10.10 and higher, |  |                          |