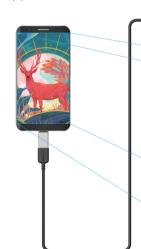

## **Supports** connection with Android tablets and mobile phones.

Works in vertical screen mode only. Not all Android devices can support the XP-Pen tablet.

PH2 Stylus for Star G960S Plus

Digital eraser