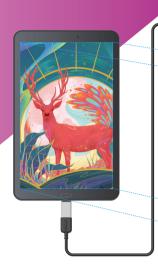

## **Supports** connection with Android tablets and mobile phones.

Works in vertical screen mode only. Not all Android devices can support the XP-Pen tablet.

PH2 Stylus for Star G960S Plus

Digital eraser