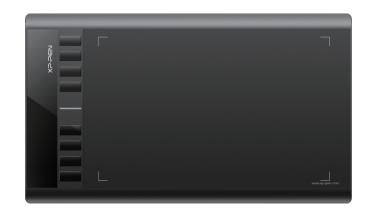

# Explore a Larger Space for Creation

- Large active area, good pressure sensitivity and express keys for convenience.
  The Star03 offers excellent value for money and is loved by budding artists all over
- The 10x6 inch working area provide massive space to work and draw
- 8 fully customizable shortcut keys for your most -used functions like zoom-in, zoom- out, brush size change, hand tool, brush tool and many more (can also be used to run programs or a website)
- 8192-level pen pressure sensitivity allows you to create variations in line width and opacity, giving you a real pen-on-paper feel
- Its battery-free stylus does not require charging ever, allowing for constant uninterrupted usage

### **Specification**

| Pen                  | P01 Passive Pen                      |
|----------------------|--------------------------------------|
| Pressure Sensitivity | 8192 Levels                          |
| Active Area          | 260 mm x 160 mm / 10" X 6"           |
| Resolution           | 5080 LPI (Lines per Inch)            |
| Report Rate          | MAX 266 RPS                          |
| Accuracy             | + 0.01 Inch                          |
| Reading Height       | 10mm                                 |
| Colour Option        | Black & White                        |
| Interface Support    | TYPE-C                               |
| Compatibility        | Windows 10/8/7 & Mac OS 10.8 & above |
| Certifications       | CE/FCC/BIS                           |