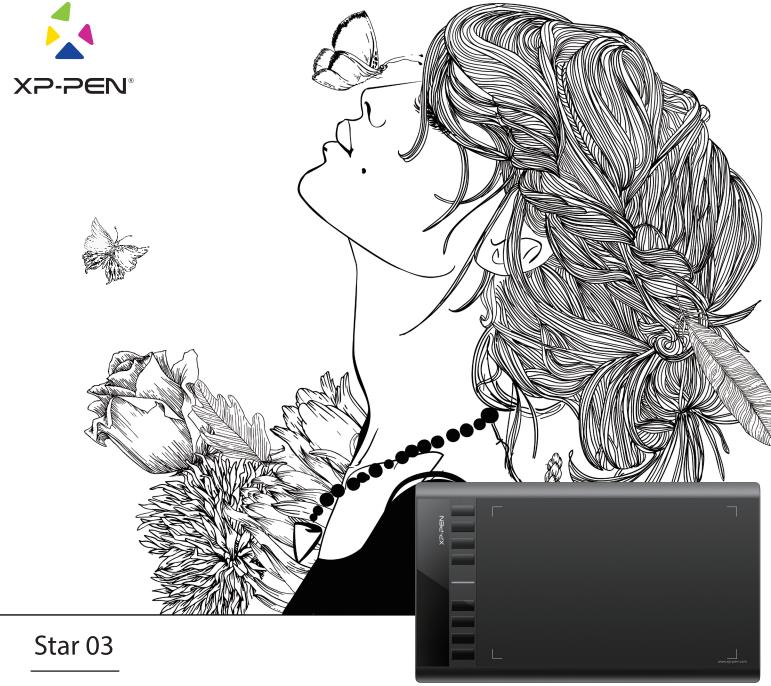

# Explore a Larger Space for Creation

- Large active area, good pressure sensitivity and express keys for convenience.
  The Star03 offers excellent value for money and is loved by budding artists all over
- The 10x6 inch working area provide massive space to work and draw
- 8 fully customizable shortcut keys for your most -used functions like zoom-in, zoom- out, brush size change, hand tool, brush tool and many more (can also be used to run programs or a website)
- 8192-level pen pressure sensitivity allows you to create variations in line width and opacity, giving you a real pen-on-paper feel
- Its battery-free stylus does not require charging ever, allowing for constant uninterrupted usage

### Star 03

## **Explore a Larger Space** for Creation