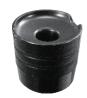

#### **Pen Stands**

Included with Star 03, the Pen Stand holds your pen & stores your spare pen tips & has a remover pen-clipper to make replacing them simple.