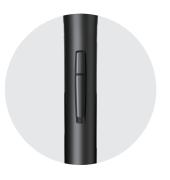

# Explore a Larger Space for Creation

- Large active area, good pressure sensitivity and express keys for convenience.
  The Star03 offers excellent value for money and is loved by budding artists all over
- The 10x6 inch working area provide massive space to work and draw
- 8 fully customizable shortcut keys for your most -used functions like zoom-in, zoom- out, brush size change, hand tool, brush tool and many more (can also be used to run programs or a website)
- 8192-level pen pressure sensitivity allows you to create variations in line width and opacity, giving you a real pen-on-paper feel
- Its battery-free stylus does not require charging ever, allowing for constant uninterrupted usage