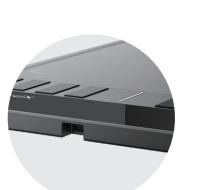

# Explore a Larger Space for Creation

- Large active area, good pressure sensitivity and express keys for convenience.
  The Star03 offers excellent value for money and is loved by budding artists all over
- The 10x6 inch working area provide massive space to work and draw
- 8 fully customizable shortcut keys for your most -used functions like zoom-in, zoom- out, brush size change, hand tool, brush tool and many more (can also be used to run programs or a website)
- 8192-level pen pressure sensitivity allows you to create variations in line width and opacity, giving you a real pen-on-paper feel
- Its battery-free stylus does not require charging ever, allowing for constant uninterrupted usage