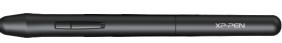

### **Specification**

| Pen                  | P01 Passive Pen                      |
|----------------------|--------------------------------------|
| Pressure Sensitivity | 8192 Levels                          |
| Active Area          | 260 mm x 160 mm / 10" X 6"           |
| Resolution           | 5080 LPI (Lines per Inch)            |
| Report Rate          | MAX 266 RPS                          |
| Accuracy             | + 0.01 Inch                          |
| Reading Height       | 10mm                                 |
| Colour Option        | Black & White                        |
| Interface Support    | TYPE-C                               |
| Compatibility        | Windows 10/8/7 & Mac OS 10.8 & above |
| Certifications       | CE/FCC/BIS                           |