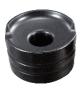

#### **Pen Stands**

Included with Star 03, the Pen Stand holds your pen & stores your spare pen tips & has a remover pen-clipper to make replacing them simple.