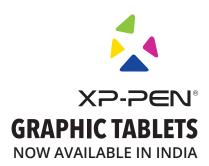

- Easy to start creating with, but don't let its size fool you. Delivers a performance that is second to none
- At only 2mm thick, the Star G640 is as slim as it gets. And its 6x4 inch active area provides a convenient and portable platform for your on-the-go design requirements
- Best-in-class 8192 level pen pressure sensitivity allows you to create variations in line width & opacity like never before, giving you a real pen-on-paper feel
- The advanced battery-free stylus does not require charging ever, allowing for constant uninterrupted usage. Also, no batteries means no clumsy wires and a cleaner & greener environment
- Serves as a great input tool for digital signatures, OSU! gameplay, digital drawing, painting, sketching, etc.

## Star G640

## Just for Fun.

## **Specification**

| Pen                  | PN01                                   |
|----------------------|----------------------------------------|
| Active Area (Inch)   | 6" x 4"                                |
| Resolution           | 5080 LPI (Lines per Inch)              |
| Report Rate          | 266 RPS                                |
| Accuracy (inch)      | + 0.01 Inch                            |
| Reading Height       | 10mm                                   |
| Pressure Sensitivity | 8192                                   |
| Colour options       | Black                                  |
| Supply Voltage       | USB 5V                                 |
| Compatibility        | Windows 7/8/10, Mac OS 10.8 x or above |
| Certification        | FCC/CE/ROHS/Giteki/BIS/Nom             |